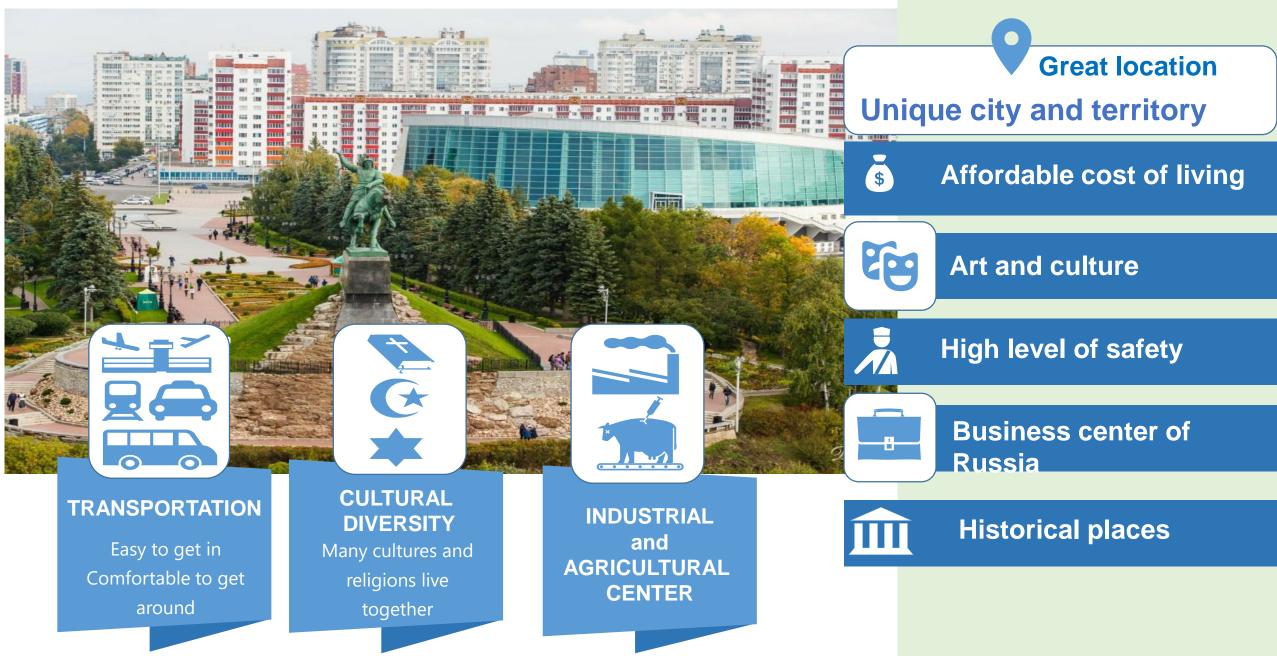

# **Orientation to**



## BASHKIR STATE MEDICAL UNIVERSITY

बशकिर स्टेट मेडिकल यूनिवर्सिटी جامعة باشكيريا الحكومية الطبية بشكر اسٹيٹ ميڈيكل يونيورسٹی

## **UFA and BASHKORTOSTAN**



## Why BSMU?

Choose the best ever



#### WIDE INTERNATIONAL COOPERATION



### **BASHKIR STATE MEDICAL UNIVERSITY**

6 10

















277 D.Sc (full-professor)(23%) 743 Ph.D. or assoc. prof.(60%)



**D**ni**Rank** 



### BASHKIR STATE MEDICAL UNIVERSITY

## GLOBAL RECOGNITION INCLUDED IN BOTH INTERNATIONAL AND DOMESTIC UNIVERSITY RANKINGS

## WORLD-RECOGNIZED UNIVERSITY







## **Campus infrastructure**







### Infrastructure is growing



**12** buildings in main campus

Departments in





7



#### Cultural diversity and polylingual environment

>100

Faculty members are teaching students

International professors

in English medium programs

60



"Our strength is in diversity" **Rector Valentin Pavlov** 

### **Opportunity to get** residency permit or **Russian passpor