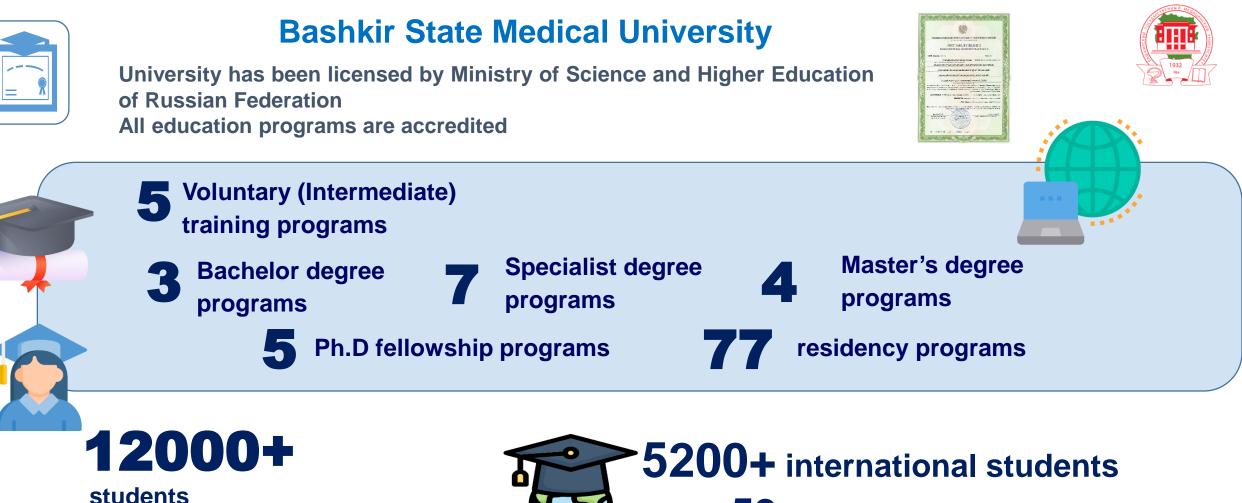

### **BASHKIR STATE MEDICAL UNIVERSITY**

6 10

277 D.Sc (full-professor)(23%) 743 Ph.D. or assoc. prof.(60%)

**D**ni**Rank** 