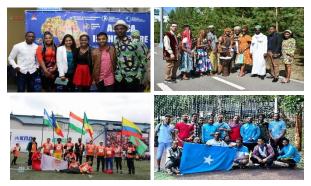

#### Cultural diversity and polylingual environment

>100

Faculty members are teaching students

International professors

in English medium programs

60

"Our strength is in diversity" **Rector Valentin Pavlov** 

### **Russian language** courses

>1000 students

**Promoting cultural** diversity

### **Immersion to local culture**

Teachers participate in exchange

Faculty members complete English

> 400

or THE

Professors are in

Top-500 by ARWU

>667